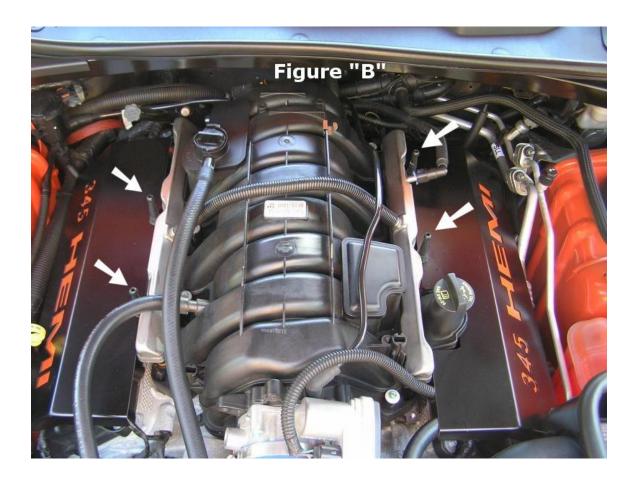

## Installing the Covers

To install the Engine Half covers, first remove the existing engine cover, next remove the (4) fuel rail ball screws, now position the covers over the fuel rails and re-install the factory fuel rail ball screws as shown in (figure "A") for 05 thru 08 models with the round type fuel rails and (figure "B") for 09 and up models with the square type fuel rails.