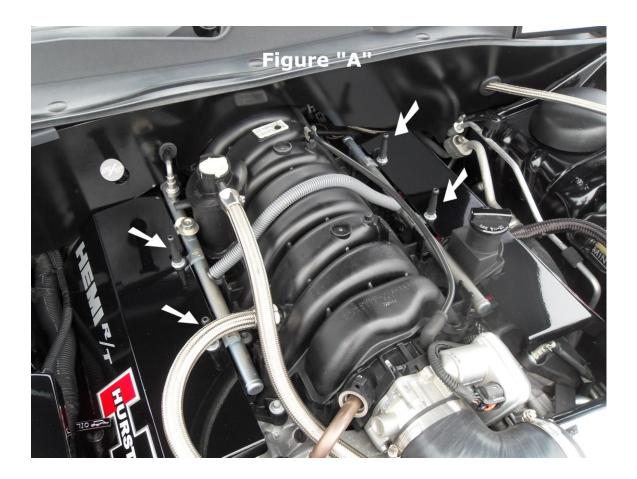

## Installing the Covers

To install the Engine Half covers, first remove the existing engine cover, next remove the (4) fuel rail ball screws, now position the covers over the fuel rails and re-install the factory fuel rail ball screws as shown in (figure "A") for 05 thru 08 models with the round type fuel rails and (figure "B") for 09 and up models with the square type fuel rails.