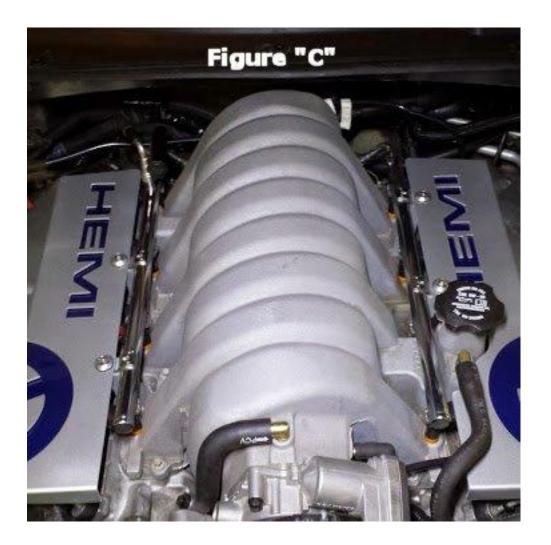

As an option to the factory ball screws you can replace them by using our Dress-Up Bolt Kit as shown in figure "C". However we do recommend that what either method you decide use a rubber washer before bolting to help protect your covers finish.